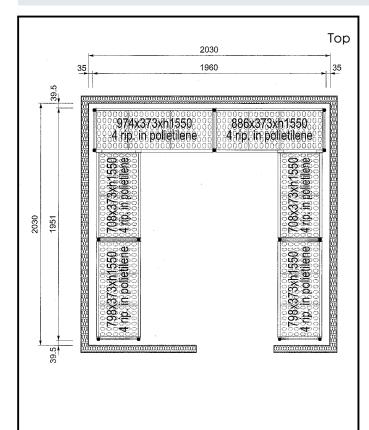

Shelving set, composed of aluminium uprights and 4 polyethylene louvered shelves, for 2030x2030 mm cold rooms

### Item No.

4-level shelving set. Designed for corner installation along the sides of the cold room. Louvered sectional polyethylene shelves (depth=373mm). Aluminium (20 micron) side uprights (height=1550mm). Adjustable feet.

### **Key Information:**

External dimensions, Width:

137097 (CRS2020)708 mmExternal dimensions, Depth:373 mmExternal dimensions, Height:1550 mmMax loading weight:4000 kgNet weight:86 kgUprights2

Stainless Steel Preparation Aluminum Shelving Set for 2030x2030 mm cold rooms